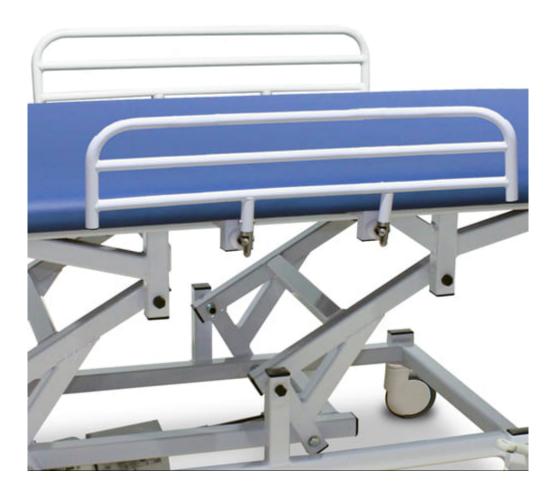

## Side Support Rails C/W Cushions Upgrade (Pair)

**Product Images** 

## Description

FEATURES

• Vinyl upholstered cushions provide additional comfort and safety for patients. Can be quickly and simply removed from the side support rails for cleaning (order side support rails separately)