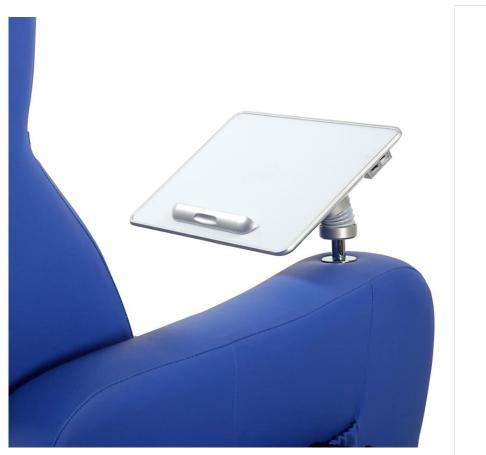

## **Table with Wireless Charging**

## **FEATURES**

- 360-degree rotation & angle adjustable table with a wipe clean surface
- Supports QI wireless charging & fitted with a USB socket
- Removable magnetic bar provides support & ensures correct positioning on the wireless receiver coil
- Wipe clean surface (w 345 x h 245mm)