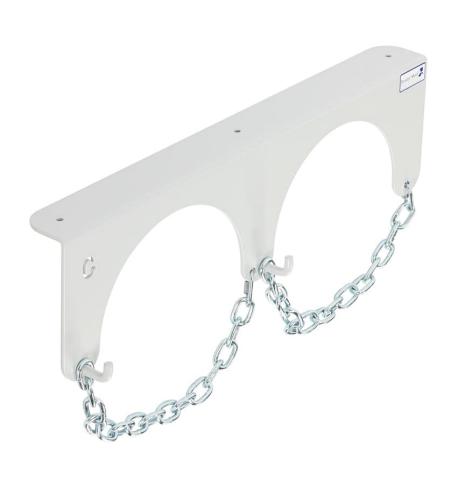

#### **Product Images**

#### **Description**

## **FEATURES**

- Max cylinder diameters
  - o D/E 112mm, F 148mm, G 185mm, J 235mm
- One piece construction
- Drop over chains to secure the cylinder
- Holes for wall mounting (fixings not provided)
- Should be positioned on the wall at approx half cylinder height