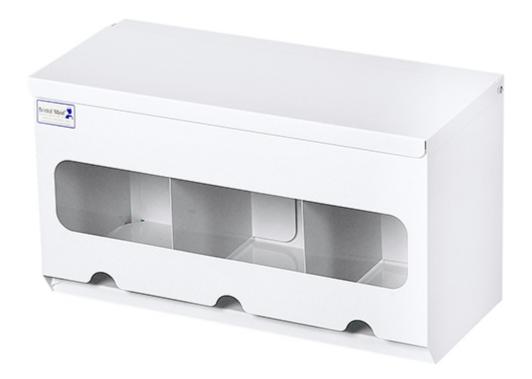

# **Glove Dispenser, Three Column, Adjustable**

### **FEATURES**

- Packs of sterile gloves separated by two adjustable dividers
- Full width card holder for identification
- Clear front panel assists with stock level inspection
- Hinged lid assists replenishment, whilst top loading ensures stock rotation
- Holes for wall mounting (fixings not provided)

#### OVERALL DIMENSIONS (W X D X H)

• 565 x 260 x 315mm

### STANDARD COLOURS

• Paint - White

| Code    | Description              | Overall Dimensions (W x D x H) | Weight |
|---------|--------------------------|--------------------------------|--------|
| SS/48/3 | Three Column, Adjustable | 565 x 260 x 315mm              | 7kg    |