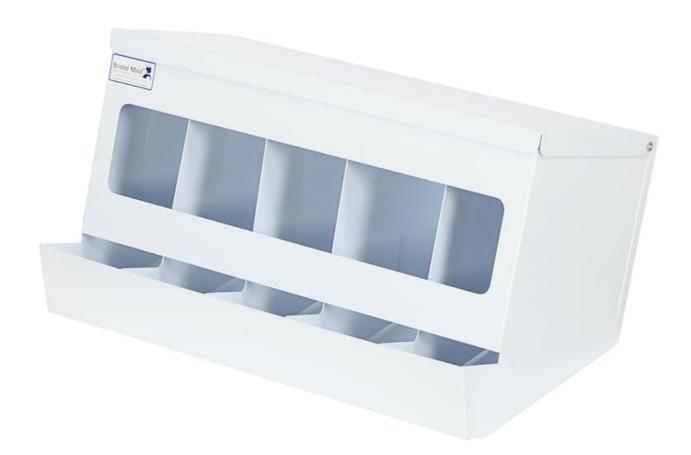

## Syringe Dispenser - Five Column, Adjustable

**Product Images** 

## Description

FEATURES

- Syringes separated by four adjustable dividers
- Full width card holder for identification
- Clear front panel assists with stock level inspection
- Hinged lid assists replenishment, whilst top loading ensures stock rotation
- Holes for wall mounting (fixings not provided)

OVERALL DIMENSIONS (W X D X H)

• 565 x 317 x 320mm

STANDARD COLOURS

• Paint - White

| Code  | Description             | Overall Dimensions (W x D x H) | Weight |
|-------|-------------------------|--------------------------------|--------|
| SS/36 | Five Column, Adjustable | 565 x 317 x 320mm              | 9.2kg  |