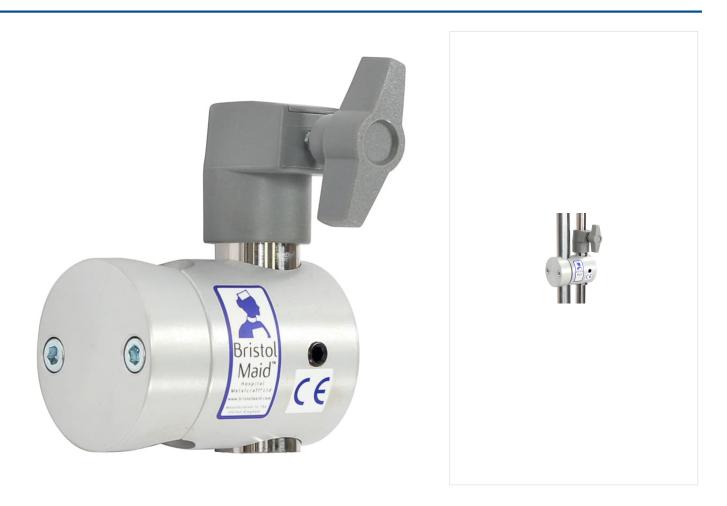

## **Product Images**

## FEATURES

- Clamp secures to 25mm vertical round tube (designed to fit our range of dressing trolleys)
- When fitting to other trolleys, we strongly recommend that a risk assessment is carried out to assess stability
- When fitted protrudes 45mm
- Supplied with a two pigtail hook infusion pole
- Maximum capacity on hooks 2kg