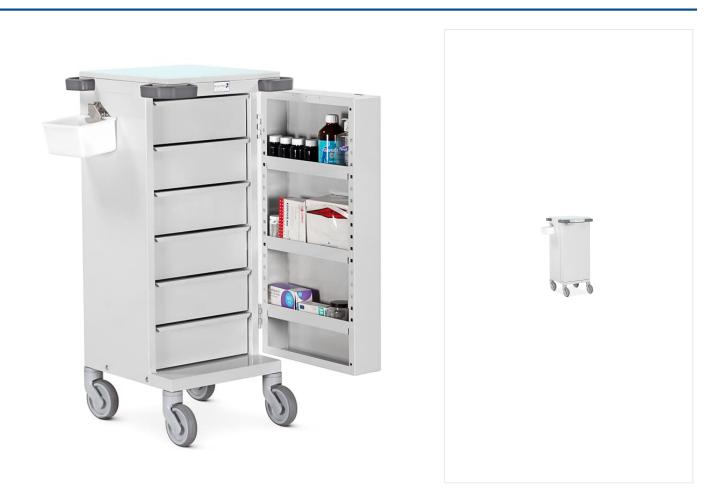

# **Pharmacy Trolleys - Drawers**

#### FEATURES

- Trolleys suitable for the storage & dispensing of drugs & medicines using drawers
- Two locking options...
  - High Security Bolt Lock Supplied with two keys
  - Electronic Push Button Programmable four-digit code
- Upper work surface
- Push handles incorporate integral buffers to offer protection to both the trolley & fabric of the building
- Three adjustable door shelves
- Plastic debris bin & bracket
- 125mm polymer castors
- When not in use, trolley should be secured to the building see optional MT/1/6F

### OVERALL DIMENSIONS (W X D X H)

- 511 x 542 x 1072mm
- Drawer 335 x 295 113 (internal)