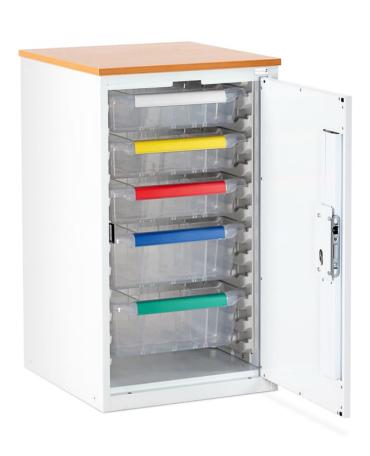

## **FEATURES**

- Independently tested to BS2881: 1989 (Security Level One) Specification for Cupboards for the Storage of Medicines in Health Care Premises
- BS3621 anti-pick & drill, key retaining five pin cylinder lock (supplied with three keys)
- Available with either...
  - o Plastic Trays
  - Shelves
- Key profile unique to Hospital Metalcraft Ltd, offering 250,000 differs
- Compatible with CLIQ®, integrating electronics into high security mechanical disc cylinders & keys, combining electronic security & remote management in real time
- Optional Digital Push Button Lock (does not conform to BS 2881: 1989)
- Work surface supplied with 870mm cupboards (removable to assist with positioning under existing worktops)
- 0.9mm mild steel welded construction
- Modular design allows for easy interchange with HTM 63 storage systems

### DIMENSIONS (W X D X H)

- Overall Dimensions 870mm 500 x 536 x 870mm
- Trays
  - Shallow Tray 355 x 405 x 100mm (internal)
  - Deep Tray 355 x 405 x 150mm (internal)

### PLASTIC TRAYS

- Interchangeable with our Caretray range
  - o 870mm Cupboards 3 x 100mm, 2 x 150mm trays
- Translucent, impact-resistant trays & dividers, smooth surfaces & radiused edges assists cleaning (compatible with steam cleaning / high temperature machine washing)
- Trays feature an integral handle with a plastic clip-on label cover (coloured label strips supplied white, blue, green, yellow & red)
- Each tray supplied with 2 x long & 2 x short dividers
- Max load per tray 5kg