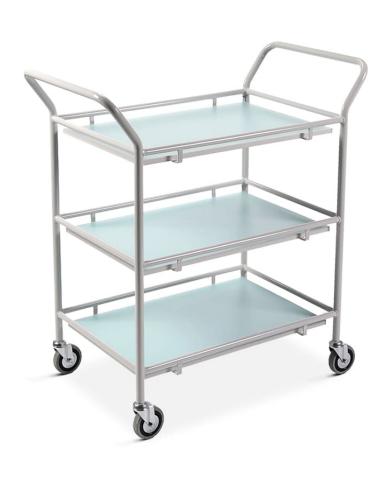

# **General Purpose Trolleys - Mild Steel, Melamine Shelves**

### **FEATURES**

- Welded steel frame
- Fixed melamine shelves in two sizes
  - o Small 705 x 445mm
  - o Large 855 x 445mm
- Two / three shelves, heights
  - o Two 210 & 845mm
  - o Three 210, 525 & 845mm
- Maximum capacity per shelf 40kg
- 100mm pressed steel castors

#### DIMENSIONS (W X D X H)

- Small 972 x 545 x 1035mm
- Large 1122 x 545 x 1035mm