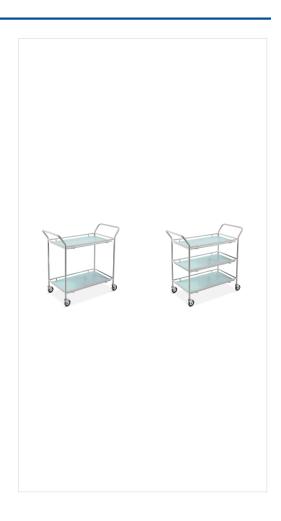

## **Product Images**

### **FEATURES**

- Welded steel frame
- Fixed melamine shelves in two sizes
  - o Small 705 x 445mm
  - o Large 855 x 445mm
- Two / three shelves, heights
  - o Two 210 & 845mm
  - o Three 210, 525 & 845mm
- Maximum capacity per shelf 40kg
- 100mm pressed steel castors

## STANDARD COLOURS

- Paint Grey White
- Shelf Spearmint

| Code  | Description                                 | Overall Dimensions (W x D x H) | Weight |
|-------|---------------------------------------------|--------------------------------|--------|
| GP005 | Mild Steel - Melamine, Small, Two Shelves   | 972 x 545 x 1035mm             | 18kg   |
| GP015 | Mild Steel - Melamine, Small, Three Shelves | 972 x 545 x 1035mm             | 23kg   |
| GP025 | Mild Steel - Melamine, Large, Two Shelves   | 1122 x 545 x 1035mm            | 20kg   |
| GP035 | Mild Steel - Melamine, Large, Three Shelves | 1122 x 545 x 1035mm            | 26.5kg |