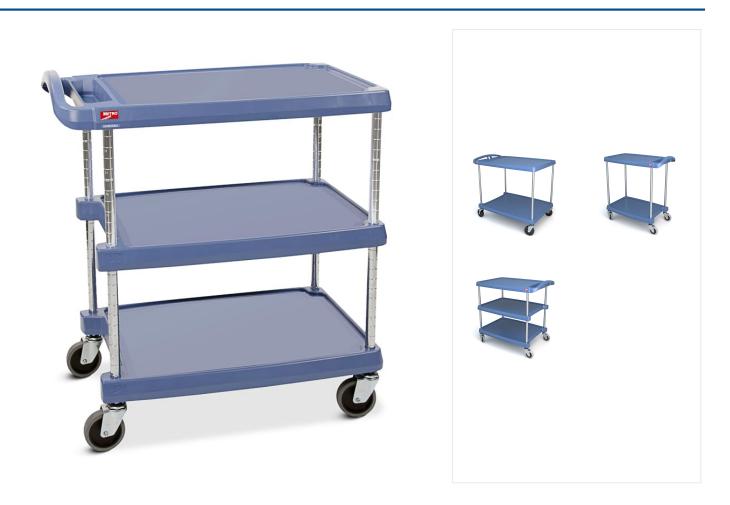

## **Product Images**

## FEATURES

- High-density polyethylene shelves, with 11mm raised edges (not suitable for use with automated washers)
- Microban® product protection inhibits growth of bacteria & aids infection control
- Ergonomic handle & recessed shelves provide leg clearance when maneuvering the cart
- Chrome plated posts offers shelf adjustment in 25mm increments
- Available with two / three shelves in three sizes
  - Small 620 x 415mm (internal) at heights 185, 515 & 845mm (lower shelves adjustable)
    - Easy grip handle & utility tray
    - Maximum capacity per shelf 68kg / cart 136kg
    - 100mm pressed steel castors
    - Medium 693 x 541mm (internal) at heights 185, 515 & 845mm (lower shelves adjustable)
      - Handle has built in recessed support channel to manage odd shaped items
      - Maximum capacity per shelf 68kg / cart 136kg
      - 100mm pressed steel castors

- Large 833 x 652mm (internal) at heights 218, 548 & 878mm (lower shelves adjustable)
  - Handle has built in slot to hold scanners & label machines
  - Maximum capacity per shelf 90kg / cart 180kg
- Self assembly (supplied boxed)