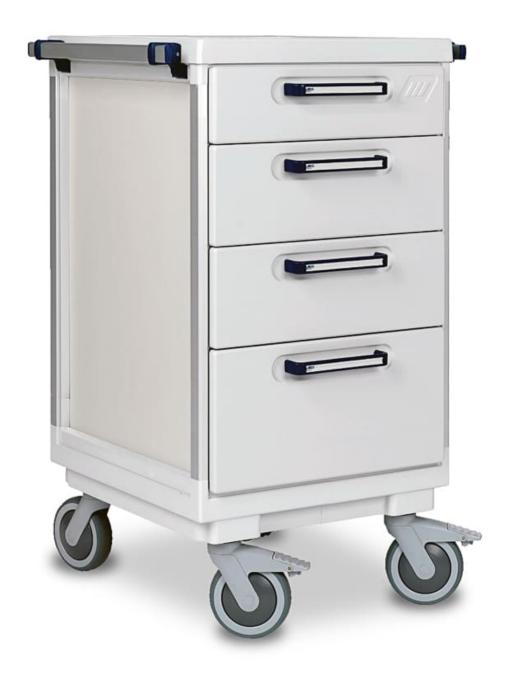

## **Description**

- Mobile storage carts with telescopic drawers supplied with 300 x 400mm trays & baskets
- Lightweight easyclean design
- Injection moulded ABS top / chassis with aluminium corner profiles, laminate sides & back
- Type D 400mm Insertions
- 125mm polymer castors, 2 off braking

#### OVERALL DIMENSIONS (W X D X H)

• 462 x 494 x 905mm

#### STANDARD COLOURS

• Body / Drawers - Grey

| Code      | Description                                            | Overall Dimensions (W x D x H) | Weight |
|-----------|--------------------------------------------------------|--------------------------------|--------|
| 4D1TD09/A | Drawers - 1 x 50mm Tray, 2 x 100mm & 1 x 200mm Baskets | 462 x 494 x 905mm              | -      |
| 4D1TD09/B | Drawers - 4 x 100mm Baskets                            | 462 x 494 x 905mm              | -      |