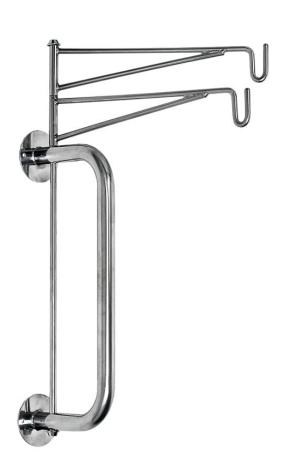

### **Product Images**

### **Description**

## **FEATURES**

- Wall mounted infusion bag holder
- Available with one/two U shaped hooks
- 25mm diameter "D" shaped tube to accept pumps (max load 10kg)
- Maximum load per hook 2kg
- Fixings not included

#### **DIMENSIONS**

- IV001 344 x 75 x 500mm
- IV002 344 x 75 x 570mm

| Code | Description | Weight |
|------|-------------|--------|
|      | -           | _      |

| IV001 | One Hook, Wall Mounted Infusion Holder  | 1.2kg |
|-------|-----------------------------------------|-------|
| IV002 | Two Hooks, Wall Mounted Infusion Holder | 1.6kg |