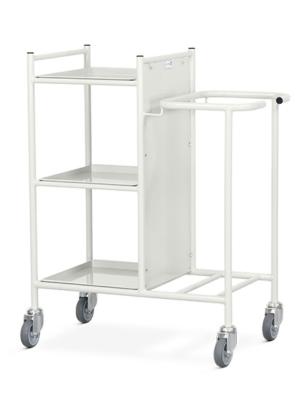

#### **FEATURES**

- Welded mild steel frame
- Three removable, sunken, liquid retaining trays
- Tray height positions 230, 590 & 960mm
- Dividing panel separates clean & soiled linen
- Suitable for use with fabric linen bags using a tubular C shaped ring\*
- Bag supported on a base frame
- 100mm pressed steel castors

#### DIMENSIONS (W X D X H)

- Overall Dimensions 830 x 490 x 1040mm
- Tray 390 x 400 x 25mm