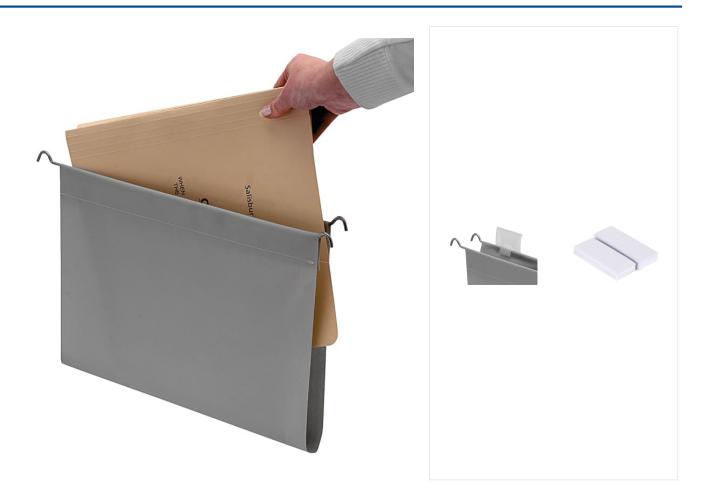

## **Product Images**

### **FEATURES**

- Filing pockets suitable with Bristol Maid trolleys / workstations & most standard filing suspension systems
- Provides a durable alternative to paper or card types
- Suitable for runners with 380mm spacings / centres
- Provides an internal pocket (w x h) 360 x 260mm
- Fire retardant PVC coated nylon pockets
- Unique 'stay-put' tab holders, with pink / blue reversible card tabs
- Supplied in packs of ten