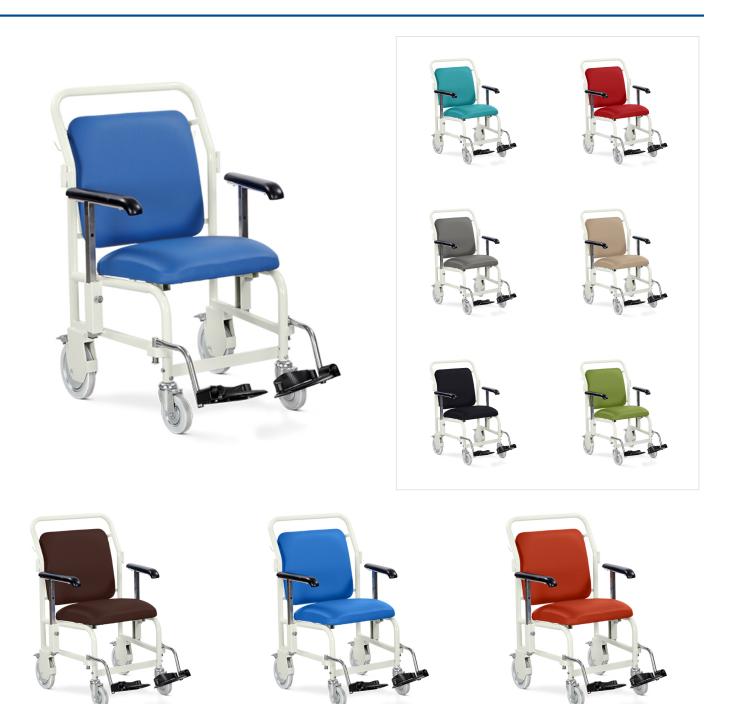

### **Product Images**

#### STANDARD COLOURS

- Paint Grey White
- Upholstery Bristol Blue

| Code         | Description                                                               | Overall Dimensions (W x D x H) | Weight |
|--------------|---------------------------------------------------------------------------|--------------------------------|--------|
| G/205/FS/VBB | Portering Chair - Front Steer, Nesting, Hinged Footrests,<br>Bristol Blue | 660 x 710 x 1055mm             | 27.5kg |
| G/205/FS/VAQ | Portering Chair - Front Steer, Nesting, Hinged Footrests,<br>Aquamarine   | 660 x 710 x 1055mm             | 27.5kg |
| G/205/FS/VFR | Portering Chair - Front Steer, Nesting, Hinged Footrests,<br>Flame Red    | 660 x 710 x 1055mm             | 27.5kg |
| G/205/FS/VGH | Portering Chair - Front Steer, Nesting, Hinged Footrests,<br>Graphite     | 660 x 710 x 1055mm             | 27.5kg |
| G/205/FS/VOB | Portering Chair - Front Steer, Nesting, Hinged Footrests,<br>Onyx Black   | 660 x 710 x 1055mm             | 27.5kg |
| G/205/FS/VSD | Portering Chair - Front Steer, Nesting, Hinged Footrests,<br>Sand Dune    | 660 x 710 x 1055mm             | 27.5kg |
| G/205/FS/VLI | Portering Chair - Front Steer, Nesting, Hinged Footrests,<br>Lime         | 660 x 710 x 1055mm             | 27.5kg |
| G/205/FS/VCH | Portering Chair - Front Steer, Nesting, Hinged Footrests,<br>Chocolate    | 660 x 710 x 1055mm             | 27.5kg |
| G/205/FS/VCB | Portering Chair - Front Steer, Nesting, Hinged Footrests,<br>Coastal Blue | 660 x 710 x 1055mm             | 27.5kg |
| G/205/FS/VPE | Portering Chair - Front Steer, Nesting, Hinged Footrests,<br>Peach        | 660 x 710 x 1055mm             | 27.5kg |