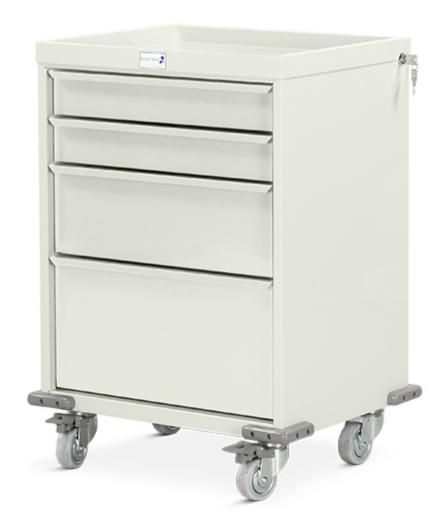

### **FEATURES**

- Recessed liquid retaining top
- Single point locking using a CAM lock (supplied with two keys)
- Anti-tilt mechanism, allows only one drawer to be opened at any one time
- 85, 170 & 255mm deep drawers, fitted on full extension glides (max load 30kg per drawer)
- Low level corner bumpers protect the fabric of the building
- 80mm heavy duty castors, 2 off braking

#### OVERALL DIMENSIONS (W X D X H)

• Overall - 615 x 500 x 810mm

• Drawers - 480 x 375 x 85 / 170 / 255mm (internal)

### STANDARD COLOURS

• Paint - Grey White

| Code  | Description                                      | Overall Dimensions (W x D x H) | Weight |
|-------|--------------------------------------------------|--------------------------------|--------|
| MW005 | 2 x 85mm, 1 x 170mm, 1 x 255mm Drawers, Cam Lock | 615 x 500 x 810mm              | 49kg   |