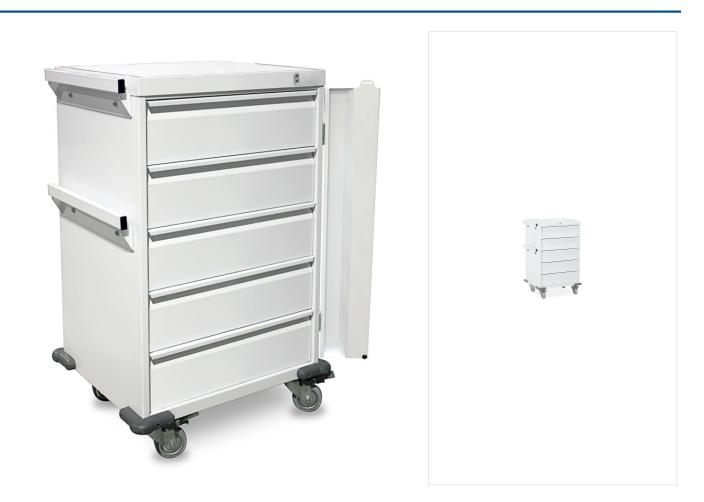

#### FEATURES

- Recessed liquid retaining top
- Available as non-locking or fitted with a tamper evident panel to secure the contents of the drawers (security seal compatible)
- 135mm deep drawers, fitted on full extension glides (max load 30kg per drawer)
- Carerails fitted to L/H side support a wide range of accessories
- Low level corner bumpers protect the fabric of the building
- 80mm pressed steel castors, 2 off braking

### OVERALL DIMENSIONS (W X D X H)

- 615 x 500 x 915mm
- Drawers 480 x 375 x 135mm (internal)