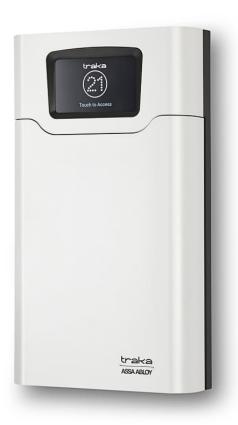

# **Key Cabinet - Traka21**

### **FEATURES**

- Stand-alone 'Plug & Play' solution with RFID technology
- Capacity for up to 21 keys
- Touchscreen interface
- PIN access to designated keys or keysets which are individually locked in place
- Keys are securely attached using special security seals
- Simple to configure through setup wizard
- Screen based audit trail & reporting capability or export via USB port
- No requirement for network connection or PC
- Concealed robust fixing points allow secure wall fixing
- Mains operated (optional battery back-up)
- Manual override & door release functions in case of emergency
- Audible alarms