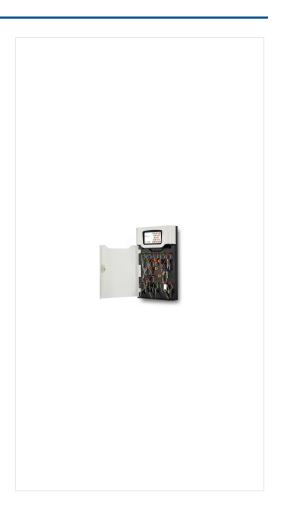

#### **Product Images**

### **FEATURES**

- Stand-alone 'Plug & Play' solution with RFID technology
- Capacity for up to 21 keys
- Touchscreen interface
- PIN access to designated keys or keysets which are individually locked in place
- Keys are securely attached using special security seals
- Simple to configure through setup wizard
- Screen based audit trail & reporting capability or export via USB port
- No requirement for network connection or PC
- Concealed robust fixing points allow secure wall fixing
- Mains operated (optional battery back-up)
- Manual override & door release functions in case of emergency
- Audible alarms