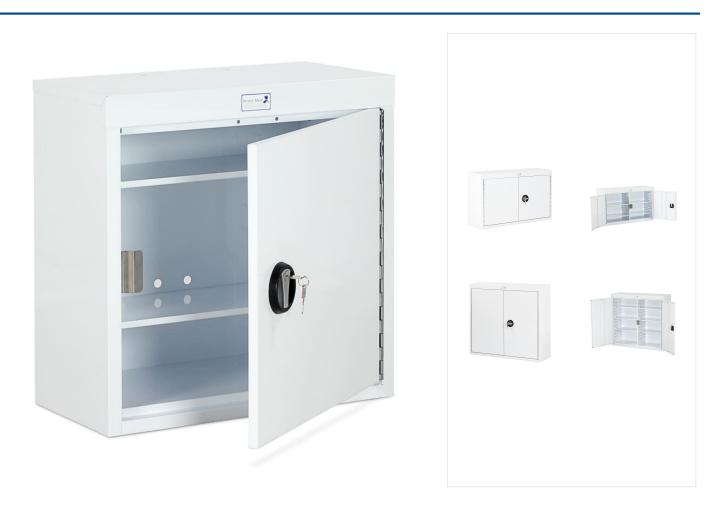

# **Product Images**

#### FEATURES

- Flush fitting handle fitted with a CAM lock offering single-point locking (supplied with two keys)
- Adjustable & removable shelves
- 0.9mm mild steel welded construction
- Mounting holes in back (fixings not included)
- Modular design allows for easy interchange with HTM 63 storage systems

## STANDARD COLOURS

• Paint - White

| Code  | Description            | Overall Dimensions (W x D x H) | Weight |
|-------|------------------------|--------------------------------|--------|
| SC020 | Single Door, 2 Shelves | 600 x 300 x 600mm              | 19.5kg |

| SC025 | Single Door, 3 Shelves | 600 x 300 x 900mm  | 26kg   |
|-------|------------------------|--------------------|--------|
| SC040 | Double Door, 4 Shelves | 1000 x 300 x 600mm | 32.5kg |
| SC045 | Double Door, 6 Shelves | 1000 x 300 x 900mm | 45kg   |