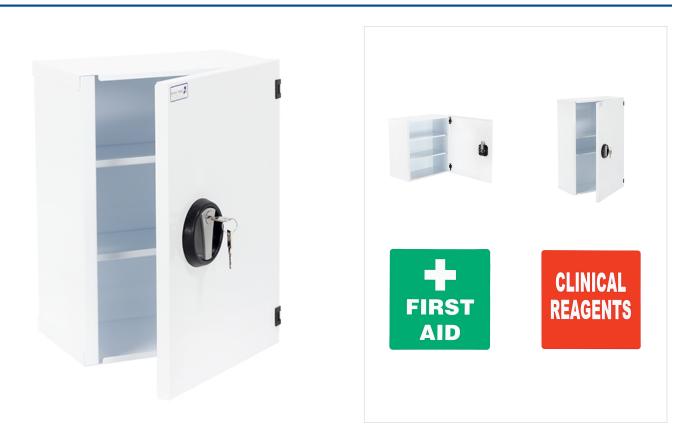

## **Product Images**

## Description

FEATURES

- Flush fitting handle fitted with a CAM lock offering single-point locking (supplied with two keys)
- Two removable shelves
- 0.9mm mild steel welded construction
- Mounting holes in back (fixings not included)
- Supplied with 'First Aid' & 'Clinical Reagents' self-adhesive labels