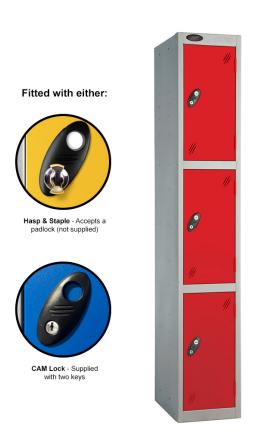

# **Product Images**

### **Description**

#### **FEATURES**

- Available in single, double, or triple banks in several compartment configurations
- Available fitted with either...
  - o CAM Lock Supplied with two keys
  - Hasp & Staple Accepts a padlock (not supplied)
- Lock surround incorporates a 25mm round label holder
- Mounting holes provided in back (fixings not included)
- Optional stands & sloping tops