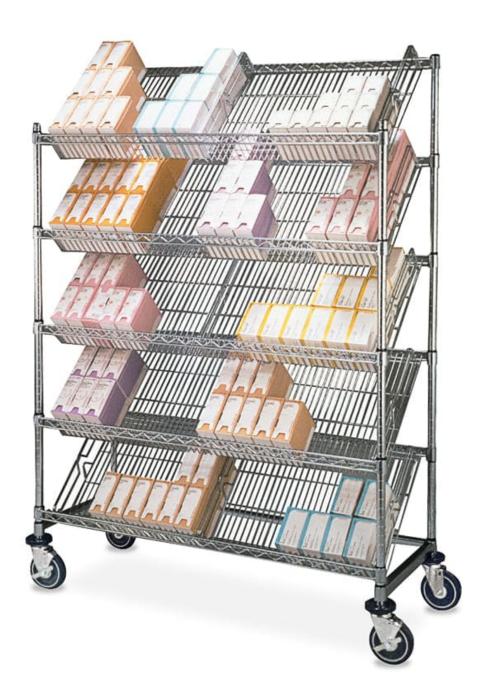

## Suture Storage Trolleys

## Description

- Angled shelves present contents for instant identification & easy access
- Allows logical organisation, eliminates confusion, allowing for easier & faster restocking
- Open wire design minimises dust accumulation, allowing for free circulation of air, improved visibility & light penetration
- No tools shelf adjustment in 25mm increments
- Each trolley supplied with 12 x shelf retainers to assist with segregation of contents
- Delivered flat pack for self-assembly
- 125mm pressed steel castors, 2 off braking

OVERALL DIMENSIONS (W X D X H)

- Small 610 x 457 x 1778mm
- Medium 914 x 457 x 1778mm
- Large 1219 x 457 x 1778mm

| Code    | Description                                                    | Overall Dimensions (W x D x H) | Weight |
|---------|----------------------------------------------------------------|--------------------------------|--------|
| 8DC16EC | Trolley - Suture Storage, Chrome, 5 x Angled Shelves, 610mm    | 610 x 457 x 1524mm             | 50kg   |
| 8DC36EC | Trolley - Suture Storage, Chrome, 5 x Angled Shelves,<br>914mm | 914 x 457 x 1778mm             | 51.5kg |
| 8DC56EC | Trolley - Suture Storage, Chrome, 5 x Angled Shelves, 1219mm   | 1219 x 457 x 1778mm            | 52.5kg |