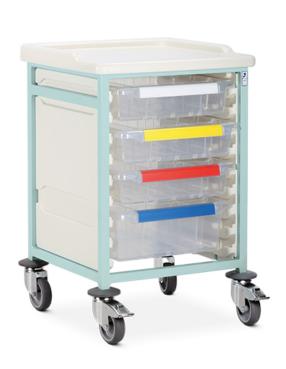

# **Caretray Trolley - Mild Steel, Low Level, Single Column**

### **Description**

#### **FEATURES**

- Low level, single column easy clean procedure trolleys
- Quick & easy disassembly, assists thorough & deep cleaning
- Recycled polypropylene one-piece top & side panels, smooth surfaces & radiused edges assists cleaning (compatible with steam cleaning)
  - Top Panel Raised edges on three sides provide defined grab points to act as push handles, whilst an integral rim at the front contains spillages (max load 30kg)
  - Side Panels Incorporate runners with positive stops, preventing trays from being accidentally withdrawn (symmetrical design allows tray insertion from either side)
- Carerail fitted to either side to support a wide range of accessories
- Translucent, impact-resistant trays & dividers, smooth surfaces & radiused edges assists cleaning (compatible with steam cleaning / high temperature machine washing)
- Trays feature an integral handle with a plastic clip-on label cover (coloured labels supplied white, blue, green, yellow & red)
- Each tray supplied with 2 x long & 2 x short dividers
- Max load per tray 5kg
- Polyurethane ring buffers offer protection to both the trolley & fabric of the building

• 100mm pressed steel castors, 2 off braking

## OVERALL DIMENSIONS (W X D X H)

- Overall Dimensions
  - ∘ Single Column 550 x 550 x 807mm
- Plastic Top
  - o Single Column 455 x 455 (internal) at height 782mm
- Trays
  - o Shallow Tray 355 x 405 x 100mm (internal)
  - o Deep Tray 355 x 405 x 150mm (internal)

## STANDARD COLOURS

• Paint - Spearmint

| Code         | Description                | Overall Dimensions (W x D x H) | Weight |
|--------------|----------------------------|--------------------------------|--------|
| CTM1/08/1S2D | 1 x 100mm, 2 x 150mm Trays | 550 x 550 x 807mm              | 20.9kg |
| CTM1/08/3D   | 3 x 150mm Trays            | 550 x 550 x 807mm              | 21.9kg |
| CTM1/08/3S1D | 3 x 100mm, 1 x 150mm Trays | 550 x 550 x 807mm              | 22kg   |
| CTM1/08/4S   | 4 x 100mm Trays            | 550 x 550 x 807mm              | 21.6kg |