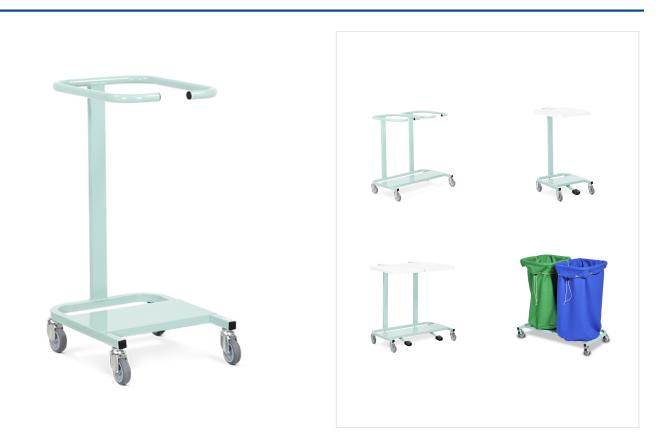

## **Product Images**

#### FEATURES

- Welded mild steel frame
- Suitable for use with fabric linen bags using a tubular C shaped ring\*
- Bags are supported on an easy clean solid base
- Available with a plastic, pedal operated lid, when depressed prevents the trolley from moving
- 75mm pressed steel castors

### OVERALL DIMENSIONS (W X D X H)

- Single 440 x 460 x 820mm
- Double 835 x 460 x 820mm
- Single, Pedal Operated 440 x 560 x 830mm
- Double, Pedal Operated 835 x 560 x 830mm

## STANDARD COLOURS

• Paint - Spearmint

| Code         | Description                                   | Overall Dimensions (W x D x H) | Weight |
|--------------|-----------------------------------------------|--------------------------------|--------|
| WT/6/MS      | Mild Steel Cantilever, Single                 | 440 x 460 x 820mm              | 6.5kg  |
| WT/6/2/MS    | Mild Steel Cantilever, Double                 | 835 x 460 x 820mm              | 10kg   |
| WT/6/PL/MS   | Mild Steel Cantilever, Single, Pedal Operated | 440 x 560 x 830mm              | 8.5kg  |
| WT/6/2/PL/MS | Mild Steel Cantilever, Double, Pedal Operated | 835 x 560 x 830mm              | 14.5kg |