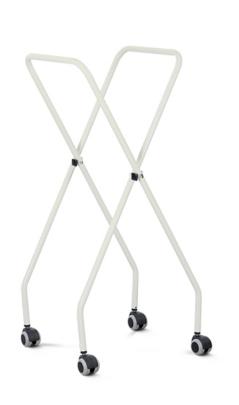

# Soiled Linen Trolley - Mild Steel, Folding

#### **FEATURES**

- Folds to minimize space
- Suitable for use with one fabric linen bag\*
- 50mm polypropylene / thermoplastic rubber twin-wheel castors

### DIMENSIONS (W X D X H)

- Overall Dimensions 430 x 430 x 1030mm
- Folded 430 x 200 x 1040mm

## STANDARD COLOURS

• Paint - Grey White

<sup>\*</sup>Recommended minimum bag circumference 1360mm, height 750mm

| Code  |    | Description         | Overall Dimensions (W x D x H) | Weight |
|-------|----|---------------------|--------------------------------|--------|
| WT/7/ | MS | Folding, Mild Steel | 430 x 430 x 1030mm             | 3.25kg |