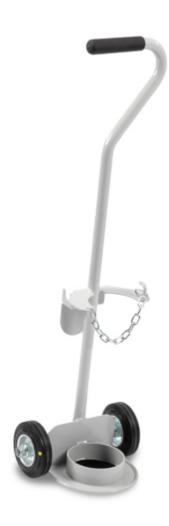

# **Cylinder Trolley, CD/D Size**

## **FEATURES**

- Compatible with CD & D cylinders, max diameter 115mm, height 540mm
- One piece construction
- Recessed base plate and drop over chain to secure the cylinder
- 40mm hook allows trolley to hang at bed end, a useful feature when transporting patients
- 100mm anti-static wheels

#### OVERALL DIMENSIONS (W X D X H)

• 320 x 235 x 980mm