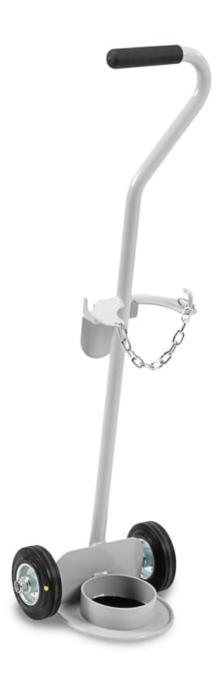

## **Description**

- Compatible with E (24 cu ft) cylinders, max diameter 115mm, height 900mm
- One piece construction
- Recessed base plate and drop over chain to secure the cylinder
- 40mm hook allows trolley to hang at bed end, a useful feature when transporting patients
- 100mm anti-static wheels

#### OVERALL DIMENSIONS (W X D X H)

• 320 x 235 x 980mm

#### STANDARD COLOURS

• Paint - Grey White

| Code   | Description | Overall Dimensions (W x D x H) | Weight |
|--------|-------------|--------------------------------|--------|
| CYT/E1 | E Size      | 320 x 235 x 980mm              | 4.3kg  |