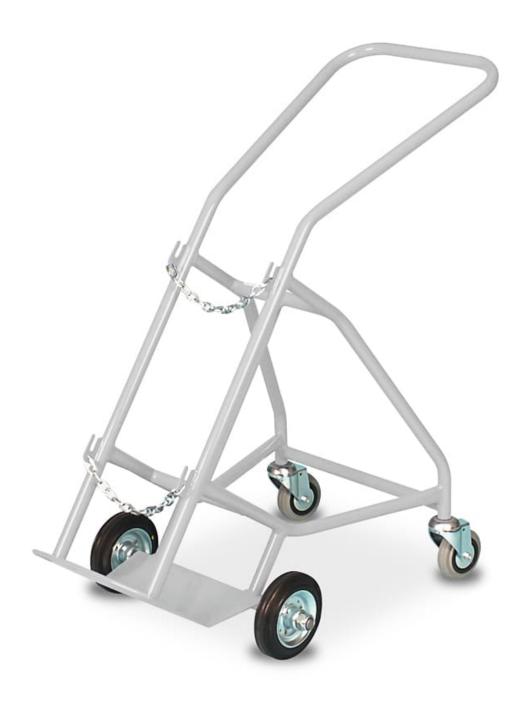

## **Description**

- Compatible with F (48 cu ft), HX, LF, VF, ZX & G (120 cu ft) cylinders, max diameter 200mm, height 1350mm
- One piece construction
- Drop over chains secure the cylinder
- Stabilising castors at rear of trolley reduce the likelihood of tipping during transportation
- 160mm anti-static wheels, 100mm swivel castors

#### OVERALL DIMENSIONS (W X D X H)

• 520 x 700 x 1145mm

#### STANDARD COLOURS

• Paint - Grey White

| Code       | Description | Overall Dimensions (W x D x H) | Weight |
|------------|-------------|--------------------------------|--------|
| CYT/FG1/ST | F/G Size    | 520 x 700 x 1145mm             | 14kg   |