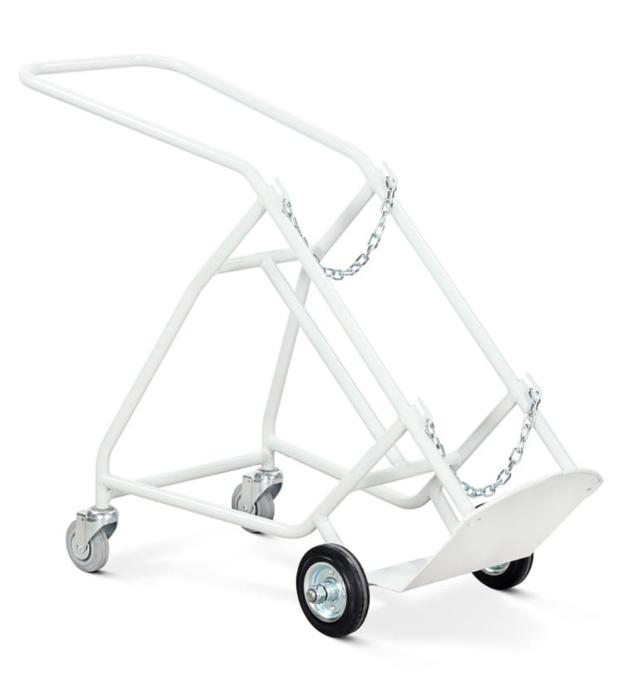

## Cylinder Trolley with Stabilisers, J Size

**Product Images** 

## Description

FEATURES

- Compatible with J (240 cu ft), AK, L & HL cylinders, max diameter, max diameter 245mm, height 1550mm
- One piece construction
- Drop over chains secure the cylinder
- Stabilising castors at rear of trolley reduce the likelihood of tipping during transportation
- 160mm anti-static wheels, 100mm swivel castors

## OVERALL DIMENSIONS (W X D X H)

• 510 x 740 x 1290mm