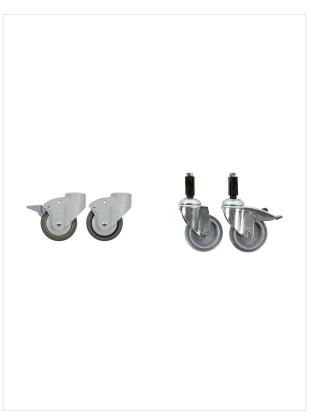

## **Castors**

## **Product Images**

## **FEATURES**

- Polymer & pressed steel castors
- Anti-static & non-marking
- Supplied as a set of 4 castors
- 80mm polymer castors increase the height of the trolley by approx. 5mm
- 100mm polymer castors increase the height of the trolley by approx. 30mm
- 100mm steel castors increase the height of the trolley by approx. 30mm
- Factory fitted

| Code | Description                                                            | Weight |
|------|------------------------------------------------------------------------|--------|
| C002 | Castor - 100mm, Grey Polymer, 2 x Braking / 2 x Non-Braking (set of 4) | -      |
| C015 | Castor - 100mm, Pressed Steel (4 x braking)                            | -      |