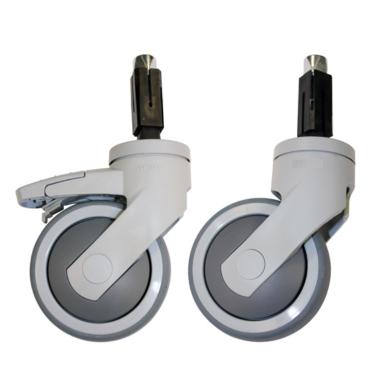

## **Castors**

## **Product Images**

## **FEATURES**

- Polymer & pressed steel castors
- Anti-static & non-marking
- Supplied as a set of 4 castors
- 80mm polymer castors increase the height of the trolley by approx. 5mm
- 100mm polymer castors increase the height of the trolley by approx. 30mm
- 100mm steel castors increase the height of the trolley by approx. 30mm
- Factory fitted

| Code | Description                                                            | Weight |
|------|------------------------------------------------------------------------|--------|
| C002 | Castor - 100mm, Grey Polymer, 2 x Braking / 2 x Non-Braking (set of 4) | -      |
| C015 | Castor - 100mm, Pressed Steel (4 x braking)                            | -      |