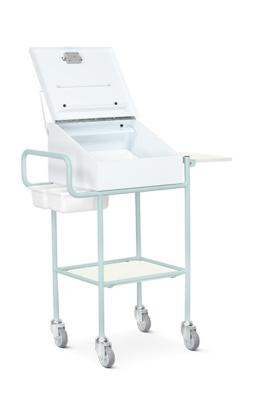

## **Description**

#### **FEATURES**

- Trolleys suitable for the storage & dispensing of drugs & medicines
- Lockable hinged lid provides document support
- Fitted with a high security bolt lock (supplied with two keys)
- Hinged writing flap provides a work area at height 907mm (max load 2.0kg)
- Lower shelf
- Five tier plastic rack (395mm)
- Two slide out storage / waste bins
- 100mm swivel pressed steel castors
- When not in use, trolley should be secured to the building see optional MT/1/6F

#### STANDARD COLOURS

- Frame Spearmint
- Cabinet / Shelf / Flap Grey White

| Code  | Description                     | Overall Dimensions (W x D x H) | Weight |
|-------|---------------------------------|--------------------------------|--------|
| MT130 | Small, High Security Bolt Lock  | 750 x 459 x 1112mm             | 22kg   |
| MT140 | Medium, High Security Bolt Lock | 891 x 469 x 1112mm             | 25kg   |
| MT150 | Large, High Security Bolt Lock  | 1030 x 492 x 1112mm            | 31kg   |