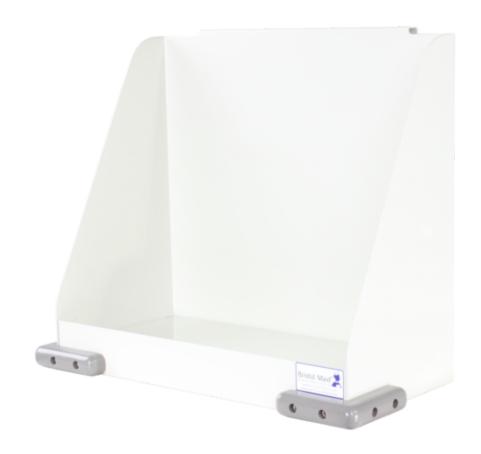

# **Suction Pump Shelf**

#### **FEATURES**

- Compatible with all popular suction pumps
- Shelf provides an area 415 x 300mm (W x D)
- 30mm upstand at front of shelf
- Corner bumpers offer protection to both the trolley & fabric of the building
- Floor to base of shelf at height 180mm
- Maximum capacity 15kg

#### OVERALL DIMENSIONS (W X D X H)

• 460 x 245 x 390mm