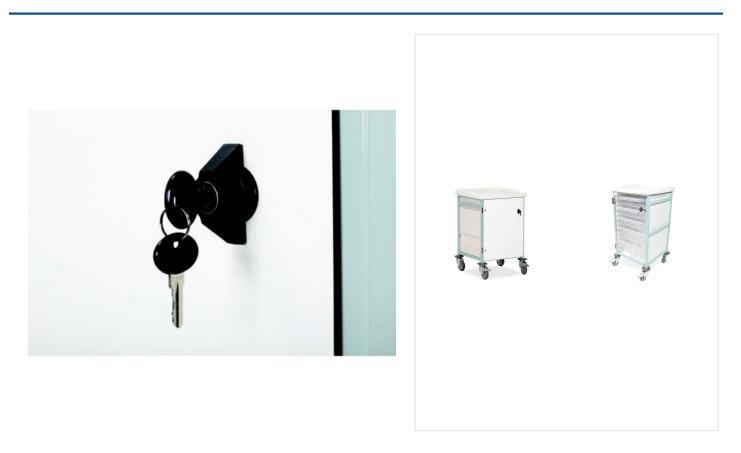

## **Caretray Trolley - CAM Lock with Wing Handle**

**Product Images** 

## Description

FEATURES

- Supplied with two keys
- Wing handle can operate independently of the key
- Locks keyed to differ, alike on request

| Code      | Description                                         | Weight |
|-----------|-----------------------------------------------------|--------|
| CTD1/08CA | Low Level, Single Column, Solid Grade Laminate      | 2.7kg  |
| CTD2/08CA | Low Level, Double Column, Solid Grade Laminate      | 5.3kg  |
| CTD1/10CA | Standard Level, Single Column, Solid Grade Laminate | 3.5kg  |
| CTD2/10CA | Standard Level, Double Column, Solid Grade Laminate | 6.8kg  |
| CTD1/14CA | High Level, Single Column, Solid Grade Laminate     | 6.8kg  |