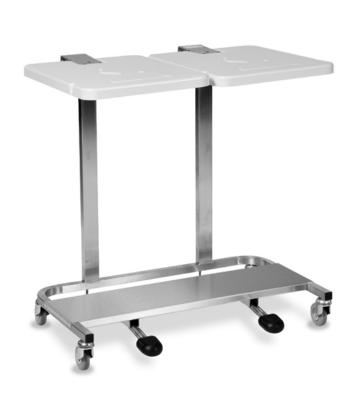

# Soiled Linen Trolleys - Stainless Steel, Cantilever Frame

#### **FEATURES**

- Seamlessly welded from 304 grade stainless steel for strength & ease of cleaning
- Suitable for use with fabric linen bags using a tubular C shaped ring\*
- Bags supported on an easy clean solid base
- Available with a plastic, pedal operated lid, when depressed prevents the trolley from moving
- 75mm pressed steel castors

#### DIMENSIONS (W X D X H)

- Single 440 x 460 x 820mm
- Double 835 x 460 x 820mm
- Single, Pedal Operated 440 x 560 x 830mm
- Double, Pedal Operated 835 x 560 x 830mm

<sup>\*</sup>Recommended minimum bag circumference 1360mm, height 750mm

| WT/6/SS      | Stainless Steel Cantilever, Single                    | 440 x 460 x 820mm | 6.5kg  |
|--------------|-------------------------------------------------------|-------------------|--------|
| WT/6/2/SS    | Stainless Steel Cantilever, Double                    | 835 x 460 x 820mm | 10kg   |
| WT/6/PL/SS   | Stainless Steel Cantilever, Single, Pedal Operated    | 440 x 560 x 830mm | 8.5kg  |
| WT/6/2/PL/SS | Stainless Steel Cantilever, Double, Pedal<br>Operated | 835 x 560 x 830mm | 14.5kg |