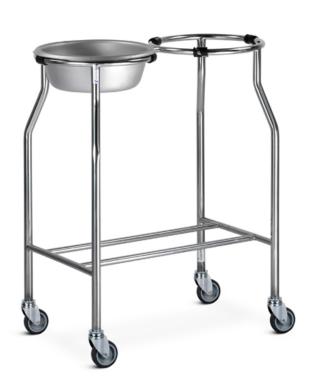

# **Bowl Stands - Fixed Height**

#### **FEATURES**

- Seamlessly welded from 304 grade stainless steel for strength & ease of cleaning
- Bowl retaining rings fitted with removable anti-static spiral buffers to support bowls
- Suitable for use with 360mm diameter stainless or polythene bowls (order separately)
- 75mm pressed steel non-marking castors (1 x anti-static)

## OVERALL DIMENSIONS (W X D X H)

- Side By Side 750 x 445 x 860mm
- Tiered 445 x 445 x 860mm

| Code   | Description                                          | Overall Dimensions (W x D x H) | Weight |
|--------|------------------------------------------------------|--------------------------------|--------|
| SBS/2  | Bowl Stand - Fixed Height, Double Bowl, Side by Side | 750 x 445 x 860mm              | 6kg    |
| SBST/2 | Bowl Stand - Fixed Height, Double Bowl, Tiered       | 445 x 445 x 860mm              | 5kg    |