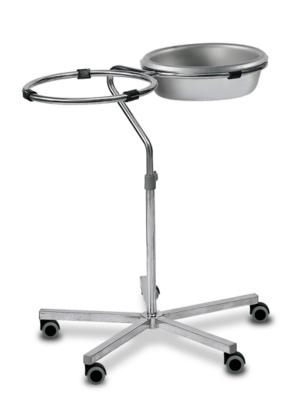

#### **FEATURES**

- Seamlessly welded from 304 grade stainless steel for strength & ease of cleaning
- Height adjustable upright using a handwheel (753 1,100mm)
- Bowl retaining ring fitted with removable anti-static spiral buffers to support bowls
- Suitable for use with 360mm diameter stainless or polythene bowls (order separately)
- 50mm polypropylene / thermoplastic rubber twin-wheel castors (1 x anti-static)

#### OVERALL DIMENSIONS (W X D X H)

- Single 650 x 650 x 753 1,100mm
- Double 746 x 650 x 753 1,100mm

| Code   | Description                               | Overall Dimensions (W x D x H) | Weight |
|--------|-------------------------------------------|--------------------------------|--------|
| SBSA/1 | Bowl Stand - Variable Height, Single Bowl | 650 x 650 x 753mm              | 4.8kg  |
| SBSA/2 | Bowl Stand - Variable Height, Double Bowl | 746 x 650 x 753mm              | 5.6kg  |