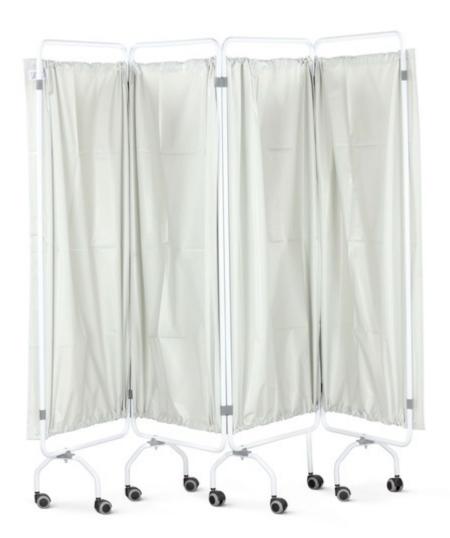

# **Screen - Curtain, Four Section, Folding**

#### **FEATURES**

- PVC fire retardant curtain (machine washable)
- Available as four section
- 50mm polypropylene / thermoplastic rubber twin-wheel non-marking castors

## OVERALL DIMENSIONS (W X D X H)

• Overall Screen Height - 1708mm

- Lowest Screen Height 288mm
- Folded 650 x 420 x 1790mm

# STANDARD COLOURS

- Paint White
- Curtain Grey

| Code  | Description                                    | Overall Dimensions (W x D x H) | Weight |
|-------|------------------------------------------------|--------------------------------|--------|
| MS/C4 | Mobile Screen - Curtain, Four Section, Folding | 2450 x 420 x 1790mm            | 14.6kg |