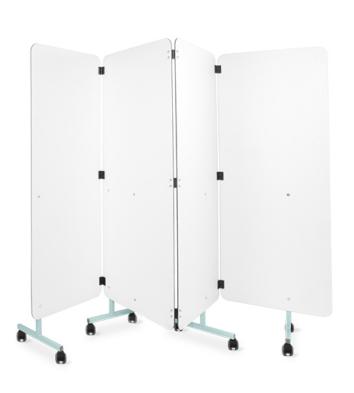

# Mobile Screen - Solid, Three & Four Section, Folding

#### **FEATURES**

- Folding compact laminate solid screens
- Available as either three or four section
- Smooth surface assists cleaning
- 50mm polypropylene / thermoplastic rubber twin-wheel non-marking castors

## **DIMENSIONS**

- Overall Screen Height 1680mm
- Lowest Screen Height 180mm
- Folded 600 x 435 x 1680mm

### STANDARD COLOURS

- Paint Spearmint
- Screen White

| MS/S3 | Mobile Screen - Solid, Three Section, Folding | 1802 x 435 x 1680mm | 20.8kg |
|-------|-----------------------------------------------|---------------------|--------|
| MS/S4 | Mobile Screen - Solid, Four Section, Folding  | 2403 x 435 x 1680mm | 27.8kg |