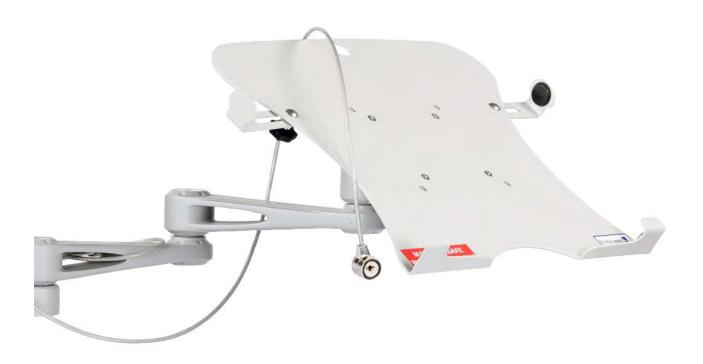

#### **Description**

#### **FEATURES**

- Three section swing arm offering height, rotation & angle adjustment
- Compatible with MT range of dispensing trolleys
- Fitted to the rear right hand upright of the trolley (upright & holder supplied for customer to fit)
- Laptop supported in a cradle fitted with adjustable wing arms
- Laptop can be secured using a security clamp (supplied)\*
- Adjustable to accept laptops 280-435 x 22mm (w x h)
- Maximum capacity 2.0kg
- Design allows easy access to laptop ports