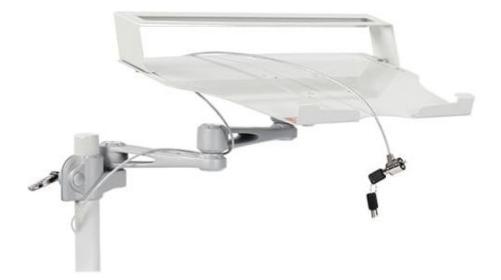

## FEATURES

- Three section swing arm offering height, rotation & angle adjustment
- Compatible with the MT range of dispensing trolleys
- Fitted to the rear right hand upright of the trolley (upright & holder supplied for customer to fit)
- Laptop supported in a cradle fitted with a steel mounting bracket, fixed using either nyloc or wing nuts
- Laptop can be secured using a security clamp (supplied)\*
- Adjustable to accept laptops 280 435 x 22mm (w x h)
- Maximum capacity 2.0kg
- Design allows easy access to laptop ports

\*Not compatible with Dell laptops using the N17 wedge lock system