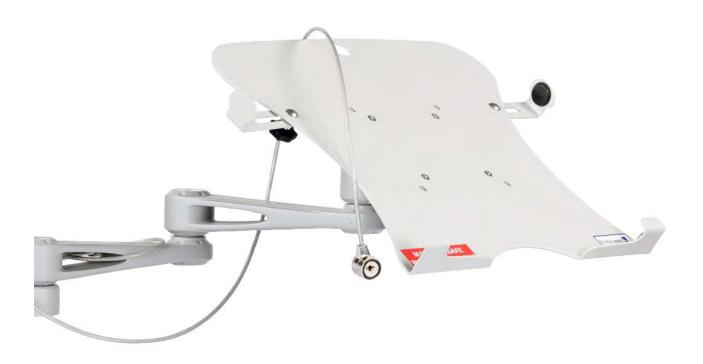

#### **FEATURES**

- Three section swing arm offering height, rotation & angle adjustment
- Compatible with the PT range of single & double door pharmacy trolleys
- Fitted to an upright bolted to the rear left-hand corner of the trolley (upright & holder supplied for customer to fit)
- Laptop supported in a cradle, fitted with adjustable wing arms
- Laptop can be secured using a security clamp (supplied)\*
- Adjustable to accept laptops 280 435 x 22mm (w x h)
- Maximum capacity 2.0kg
- Design allows easy access to laptop ports