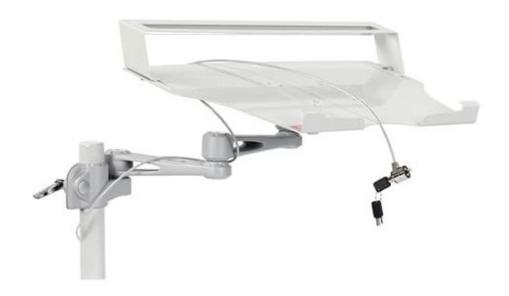

# **Laptop Holder - Non-Removable, Swing Arm (PT Range)**

## **Description**

### **FEATURES**

- Three section swing arm offering height, rotation & angle adjustment
- Compatible with the PT range of single & double door pharmacy trolleys
- Fitted to an upright bolted to the rear left-hand corner of the trolley (upright & holder supplied for customer to fit)
- Laptop supported in a cradle fitted with a steel mounting bracket, fixed using either nyloc or wing nuts
- Laptop can be secured using a security clamp (supplied)\*
- Adjustable to accept laptops 280 435 x 22mm (w x h)
- Maximum capacity 2.0kg
- Design allows easy access to laptop ports