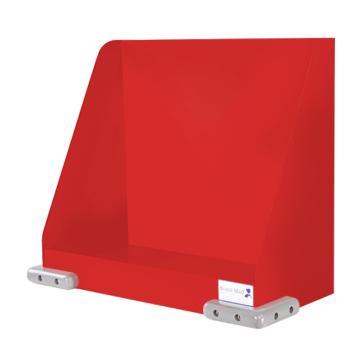

# **Suction Pump Shelf - WT Resuscitation Trolleys**

#### **FEATURES**

- Provides an area 415 x 200mm (w x d)
- 30mm upstand at front of shelf
- Floor to base of shelf at height 260mm
- Corner bumpers offer protection to both the trolley & fabric of the building
- Maximum capacity 15kg
- Factory fitted

#### OVERALL DIMENSIONS (W X D X H)

• 420 x 205 x 380mm

#### STANDARD COLOURS

• Paint - Red

| Code | Description | Weight |
|------|-------------|--------|
|------|-------------|--------|

| WT/SPS | Suction Pump Shelf - WT Resuscitation Trolley | 5kg |
|--------|-----------------------------------------------|-----|
|--------|-----------------------------------------------|-----|