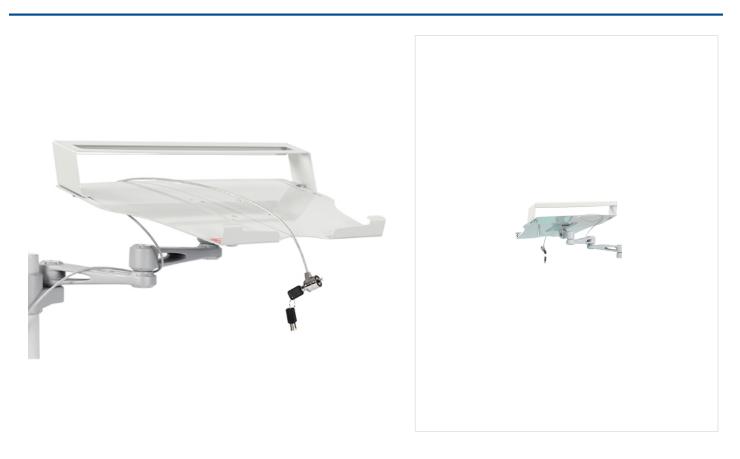

## Description

FEATURES

- Three section swing arm offering height, rotation & angle adjustment
- Compatible with the MRW range of medical record workstations
- Fitted to an upright bolted to the rear left-hand corner of the trolley (upright & holder supplied for customer to fit)
- Laptop supported in a cradle fitted with a steel mounting bracket, fixed using either nyloc or wing nuts
- Laptop can be secured using a security clamp (supplied)\*
- Adjustable to accept laptops 280 435 x 22mm (w x h)
- Maximum capacity 2.0kg
- Design allows easy access to laptop ports

\*Not compatible with Dell laptops using the N17 wedge lock system

STANDARD COLOURS

• Paint - Grey White

| Code       | Description                                          | Weight |
|------------|------------------------------------------------------|--------|
| MRW/LHNR/S | Laptop Holder - Non Removable, Swing Arm (MRW Range) | 5kg    |