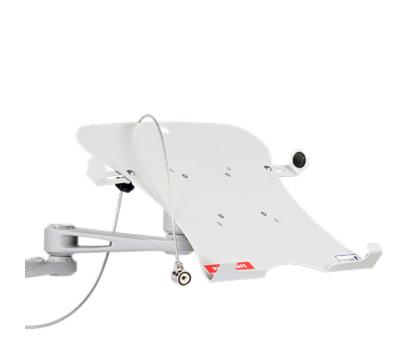

#### **FEATURES**

- Three section swing arm offering height, rotation & angle adjustment
- Compatible with the MRW range of medical record workstations
- Fitted to an upright bolted to the rear left-hand corner of the trolley (upright & holder supplied for customer to fit)
- Laptop supported in a cradle, fitted with adjustable wing arms
- Laptop can be secured using a security clamp (supplied)\*
- Adjustable to accept laptops 280 435 x 22mm (w x h)
- Maximum capacity 2.0kg
- Design allows easy access to laptop ports

\*Not compatible with Dell laptops using the N17 wedge lock system