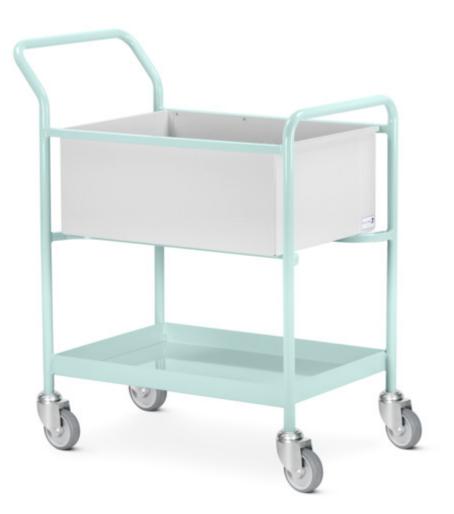

## FEATURES

- Suitable for the transportation of bulk case notes & x-rays
- Records stored in an upper box
- Lower tray
- Two locking options...
  - CAM Lock Supplied with two keys
  - Electronic Push Button Lock Programmable four-digit code
- Maximum trolley capacity 50kg
- Optional ring buffers offer protection to both the trolley & fabric of the building (increases length & width of

trolley by approx. 80mm)

• 100mm pressed steel castors

DIMENSIONS (W X D X H)

- Overall Dimensions 817 x 523 x 975mm
- Box (internal) 600 x 450 x 250mm
- Top of Box (to floor) 805mm

STANDARD COLOURS

• Paint - Spearmint / Grey White

| Code          | Description                              | Overall Dimensions (W x D x H) | Weight |
|---------------|------------------------------------------|--------------------------------|--------|
| MRT/TR/1B     | Open Top                                 | 817 x 523 x 975mm              | 16kg   |
| MRT/TR/1B/CAM | Locking Lid, CAM Lock                    | 817 x 523 x 975mm              | 19kg   |
| MRT/TR/1B/EPB | Locking Lid, Electronic Push Button Lock | 817 x 523 x 975mm              | 19kg   |