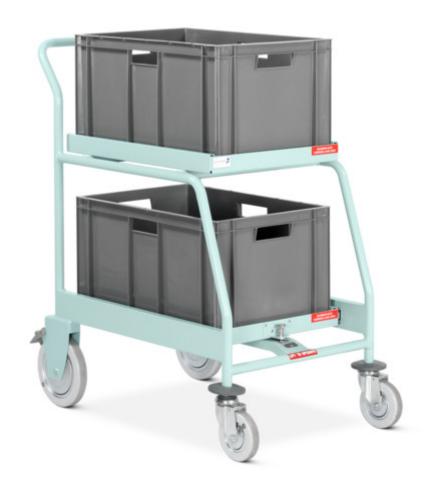

# **Description**

#### **FEATURES**

- Suitable for the transportation of bulk case notes & x-rays
- Records stored in two removable boxes
- Clearance between upper & lower boxes, 235mm
- Max capacity per box 25kg
- 80mm ring buffers fitted to front of unit
- 125mm pressed steel castors & 200mm wheels (braking)

#### DIMENSIONS (W X D X H)

• Overall Dimensions - 875 x 598 x 1040mm

- Box (internal) 568 x 368 x 316mm
- Top of Box (to floor)
  - o Lower 440mm
  - o Upper 975mm

## STANDARD COLOURS

• Paint - Spearmint

| Code          | Description           | Overall Dimensions (W x D x H) | Weight |
|---------------|-----------------------|--------------------------------|--------|
| MRT/TR/2B/EXT | Double Box, Extending | 875 x 598 x 1040mm             | 31.6kg |