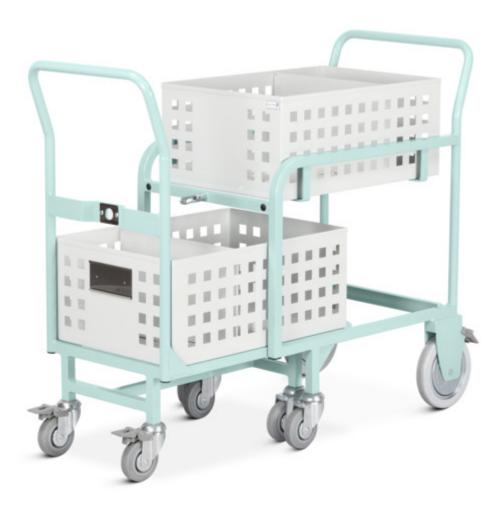

#### **FEATURES**

- Unique 'two' trolley system, suitable for the transportation of bulk case notes & x-rays
- Records stored in fixed boxes, each supplied with an adjustable divider
- Clearance between upper & lower boxes 87mm
- Trolleys are loaded independently, before being linked together for transportation using a simple clevis pin
- Max capacity per box 25kg
- 100mm pressed steel castors (2 off braking) & 200mm wheels (braking)

## DIMENSIONS (W X D X H)

• Overall Dimensions - 866 x 522 x 970mm

- Box (internal) 600 x 420 x 255mm
- Top of Box (to floor)
  - Lower 527mm
  - Upper 875mm

## STANDARD COLOURS

• Paint - Spearmint / Grey White

| Code          | Description     | Overall Dimensions (W x D x H) | Weight |
|---------------|-----------------|--------------------------------|--------|
| MRT/TR/2B/DUO | Double Box, Duo | 866 x 522 x 970mm              | 34.6kg |