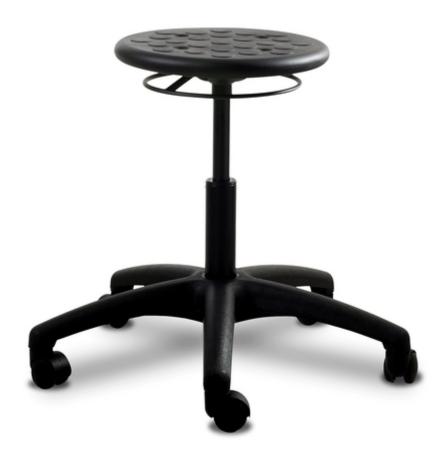

#### **FEATURES**

- Range of industrial stools available as...
  - Medium
  - o High
- Ring lever mechanism height adjustment (pneumatic)
- Soft touch black polyurethane seat
- Black polypropylene five-star base
- Medium stools fitted with non-braking castors
- High stool fitted with foot ring & glides