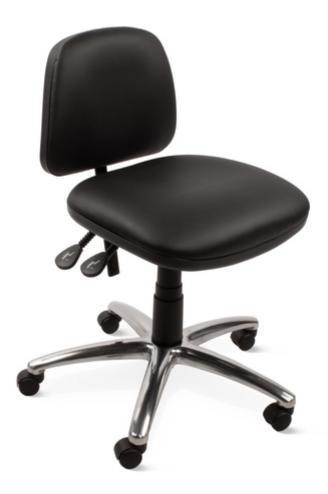

## FEATURES

- Range of Medical chairs available in two heights...
  - Medium
  - High
- Two lever mechanism
  - Seat height (pneumatic)
  - Back angle, locked or in dynamic free float
- Handwheel back height adjustment
- Fire retardant & antimicrobial black medical grade vinyl upholstery

- Aluminium five-star base
- Models...
  - $\circ~$  Medium Non-braking castors
  - $\circ~$  High Foot ring & glides
- Maximum capacity 150kg

| Code       | Description                 | Weight |
|------------|-----------------------------|--------|
| 5TS/TECM/M | Tech Chair, Medical, Medium | llkg   |
| 5TS/TECM/H | Tech Chair, Medical, High   | 13kg   |